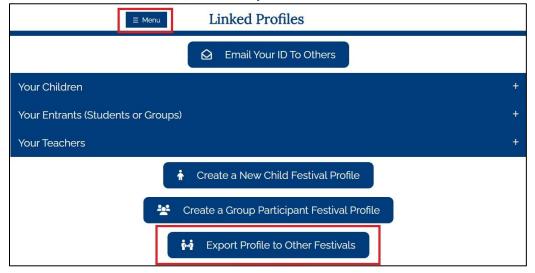

5. In the 'Linked Profiles' Screen, click on 'Export Profile to Other Festivals'