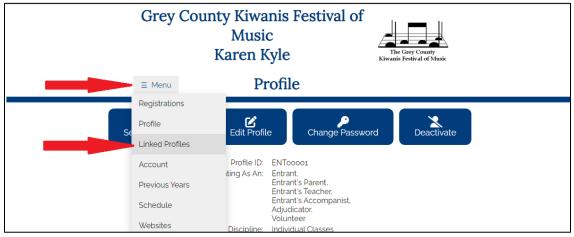

## **Exporting Your Profile to Provincials**

(Entrants, parents, and teachers will all have to export their profile from our Festival, OR set up new profiles in the Provincial system.)

- 1. Go to https://www.musicfestivalsuite.com/cgi-bin/accprof.cgi?evdmn=gckfm
- 2. Log-in using your ENT# and Password
- 3. Go to 'Menu'
- 4. Click on 'Linked Profiles'