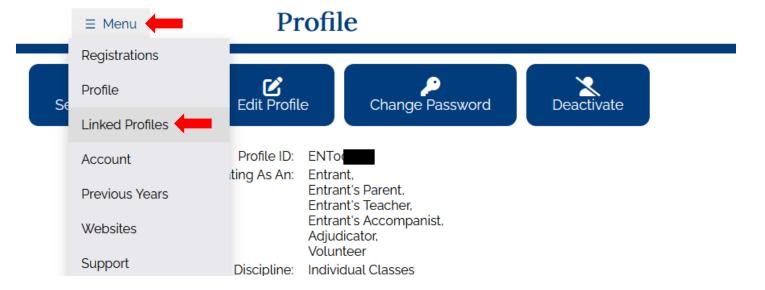

# Grey County Kiwanis Festival of Music Karen Kyle

**∃** Menu

**Linked Profiles** 

NOTE: You are attempting to create a Festival Profile for a child that would be linked to you. They will still be able to log into their own Festival Profile separate from you using their Profile ID or Email Address and their unique password which you identify here. Once created, you will be able to register this child as an Individual Entrant through your own profile.