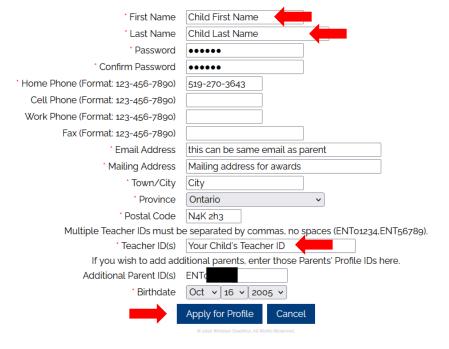

Please note that your child may have the same email address as you, but must have a different password than you, and one that your child will remember so that they can log into their profile themselves.
You will also need to know your child's Teacher ID.

Please note that your child may have the same email address as you, but **must** have a different password than you, and one that your child will remember so that they can log into their profile themselves.

You will also need to know your child's Teacher ID.