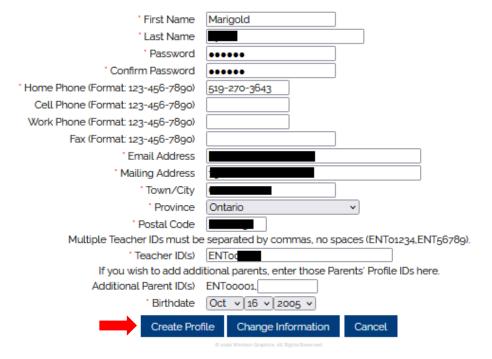

## Creating a New Profile

|                                                                                             | denotes a required field                                |                               |                               |                                                                                                                                                                                                              |  |  |
|---------------------------------------------------------------------------------------------|---------------------------------------------------------|-------------------------------|-------------------------------|--------------------------------------------------------------------------------------------------------------------------------------------------------------------------------------------------------------|--|--|
| You are an                                                                                  | ☐ Entrant                                               |                               | * Email Address               | email address for you to receive festival information                                                                                                                                                        |  |  |
| check as<br>many<br>as apply)                                                               |                                                         |                               | * Mailing Address * Town/City | mailing address for awards  City                                                                                                                                                                             |  |  |
| из иррку                                                                                    | │ Entrant's Accompanist<br>│ Adjudicator<br>│ Volunteer |                               | Province                      | Ontario                                                                                                                                                                                                      |  |  |
| Discipline                                                                                  | e Individual<br>e Parent First Name                     |                               | * Postal Code                 | N4K 2H3 (X9X 9X9)  I identify as First Nations, Métis or Inuit.                                                                                                                                              |  |  |
|                                                                                             |                                                         |                               |                               | I am a new Canadian within the past 5 years.                                                                                                                                                                 |  |  |
| Profile                                                                                     | Parent Last Name  •••••  spaces or symbols              | (6 or more characters, no may |                               | ır status as either First Nations. Métis, Inuit, or New Canadian<br>ısed by your local festival when applying for various sponsorships<br>s. You are encouraged to, but not required to divulge your status. |  |  |
| * Confirm<br>Password                                                                       | spaces or symbols                                       | or more characters, no<br>s)  |                               | Continue                                                                                                                                                                                                     |  |  |
| MusicFestivalSuite.com recommends you use a unique<br>password for each website you access. |                                                         |                               |                               | © 2022 Windsor Graphics. All Rights Reserved.                                                                                                                                                                |  |  |
| ' Home<br>Phone                                                                             | 519-270-3643                                            | (999-999-9999)                |                               |                                                                                                                                                                                                              |  |  |
| Cell Phone                                                                                  |                                                         | (999-999-9999)                |                               |                                                                                                                                                                                                              |  |  |
| Work Phone                                                                                  |                                                         | (999-999-9999)                |                               |                                                                                                                                                                                                              |  |  |
| Fax                                                                                         |                                                         | (999-999-9999)                |                               |                                                                                                                                                                                                              |  |  |

# Grey County Kiwanis Festival of Music Karen Kyle

# Grey County Kiwanis Festival of Music Karen Kyle

**∃** Menu

**Linked Profiles** 

NOTE: You are attempting to create a Festival Profile for a child that would be linked to you. They will still be able to log into their own Festival Profile separate from you using their Profile ID or Email Address and their unique password which you identify here. Once created, you will be able to register this child as an Individual Entrant through your own profile.

Please note that your child may have the same email address as you, but must have a different password than you, and one that your child will remember so that they can log into their profile themselves.
You will also need to know your child's Teacher ID.

Please note that your child may have the same email address as you, but **must** have a different password than you, and one that your child will remember so that they can log into their profile themselves.

You will also need to know your child's Teacher ID.