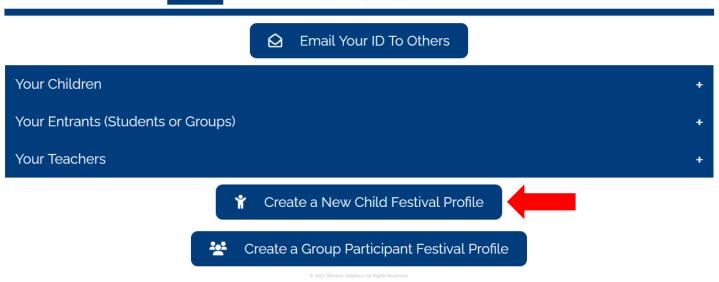

# Grey County Kiwanis Festival of Music Karen Kyle

**∃** Menu

**Linked Profiles** 

NOTE: You are attempting to create a Festival Profile for a child that would be linked to you. They will still be able to log into their own Festival Profile separate from you using their Profile ID or Email Address and their unique password which you identify here. Once created, you will be able to register this child as an Individual Entrant through your own profile.

Please note that your child may have the same email address as you, but must have a different password than you, and one that your child will remember so that they can log into their profile themselves.
You will also need to know your child's Teacher ID.

Please note that your child may have the same email address as you, but **must** have a different password than you, and one that your child will remember so that they can log into their profile themselves.

You will also need to know your child's Teacher ID.